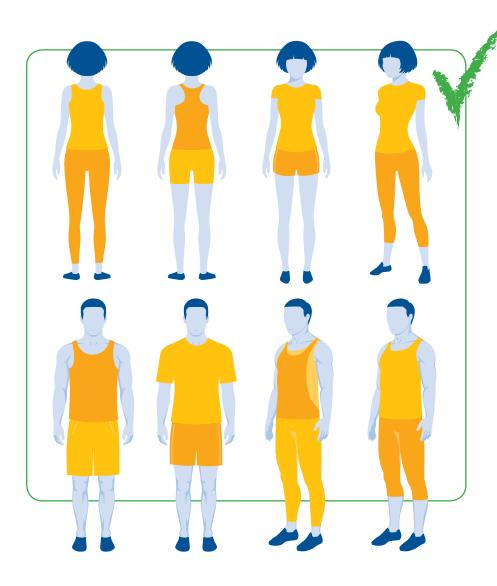

# PROPER ATTIRE

### **Tops**

Tops that meet the top of the shorts or pants and do not expose excessive amounts of midriff, back or chest/cleavage

#### **Bottoms**

Shorts/pants that provide adequate coverage of the buttocks

#### **Footwear**

Appropriate athletic shoes (i.e., tennis, running, court, cross-training, minimalist footwear)

Additional info: