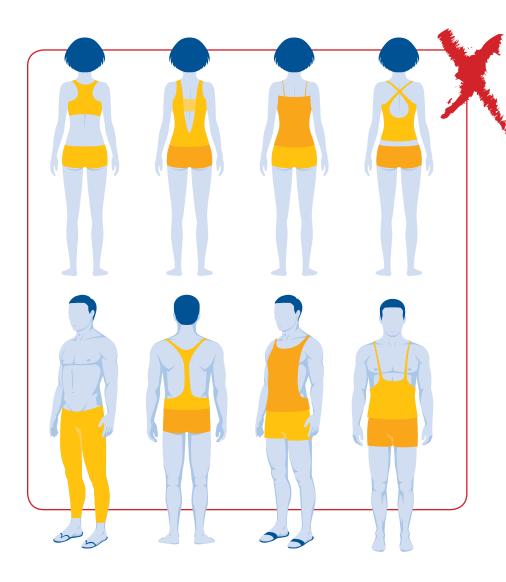

## IMPROPER ATTIRE

## Tops

Tops or shirts that expose undergarments, midriff or excessive amounts of back or chest/ cleavage (i.e., backless, custom or muscle tanks)

#### **Bottoms**

Swimwear, saggy pants or shorts exposing any portion of the buttocks or undergarments while exercising

#### **Footwear**

Bare feet or open-toed shoes (e.g., flip flops, sandals), high heels or clogs

Note: Clothing, jewelry and tattoos that are prejudicial to good order, discipline and morale are prohibited.