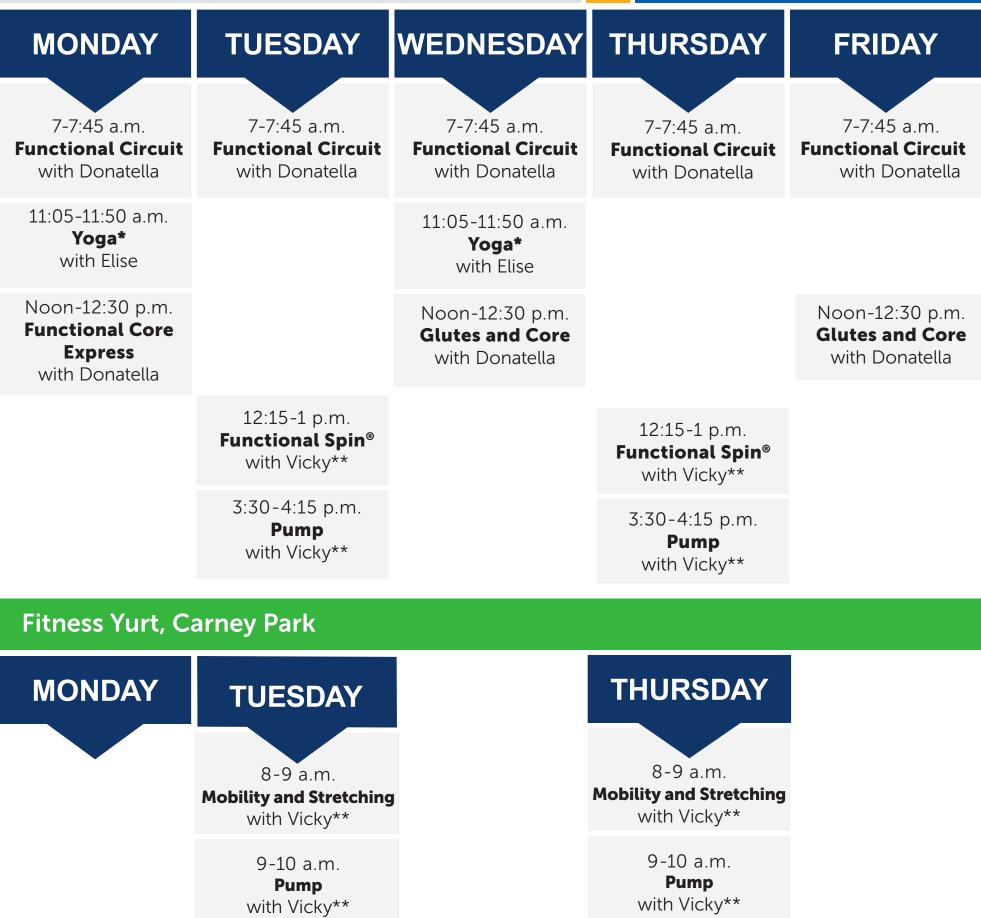

### **GROUP FITNESS SCHEDULE**

#### Fit Zone, Capodichino

10-11 a.m. Core with Vicky\*\*

10-11 a.m. Core with Vicky\*\*

5-6 p.m. Pump with Vicky\*\*

6-7 p.m. **Sunset Stretch** with Vicky\*\*

\*Classes begin April 16.

\*\*No class Thursday, April 3; Tuesday, April 15; Wednesday, April 16; and Monday, April 21.