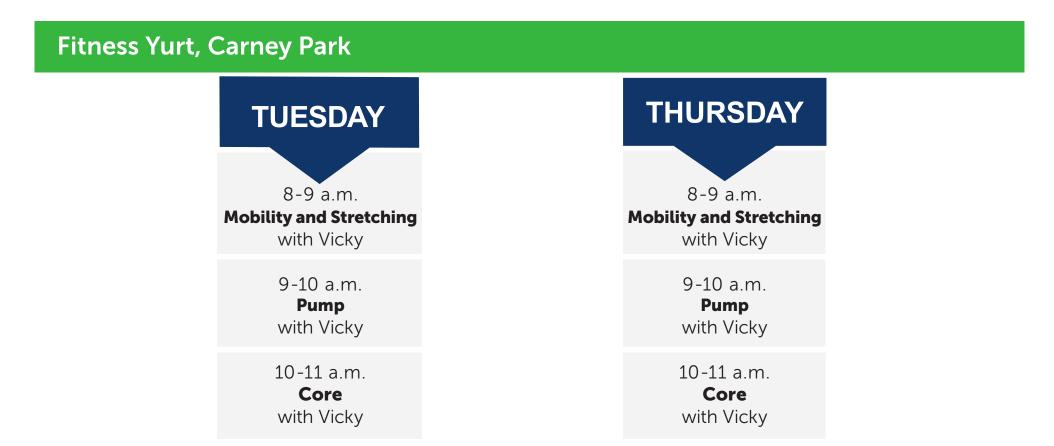

| Noon-12:30 p.m.<br><b>Glutes and Core</b><br>with Donnatella |
|                                                                               | 12:15-1 p.m.<br><b>Functional Spin</b><br>with Vicky       |                                                              | 12:15-1 p.m.<br><b>Functional Spin</b><br>with Vicky       |                                                              |
|                                                                               | 3:30-4:15 p.m.<br><b>Pump</b><br>with Vicky                |                                                              | 3:30-4:15 p.m.<br><b>Pump</b><br>with Vicky                |                                                              |

No classes Dec. 24, 25, 26 and 31, and Jan. 1.



No classes Dec. 24, 26 and 31.

Open to all eligible MWR patrons 18 years and older.

For more information, call Capodichino Fit Zone at 081-568-4265/DSN 626-4265. Connect with MWR 24/7, www.navymwrnaples.com (F) www.facebook.com/mwrnaples