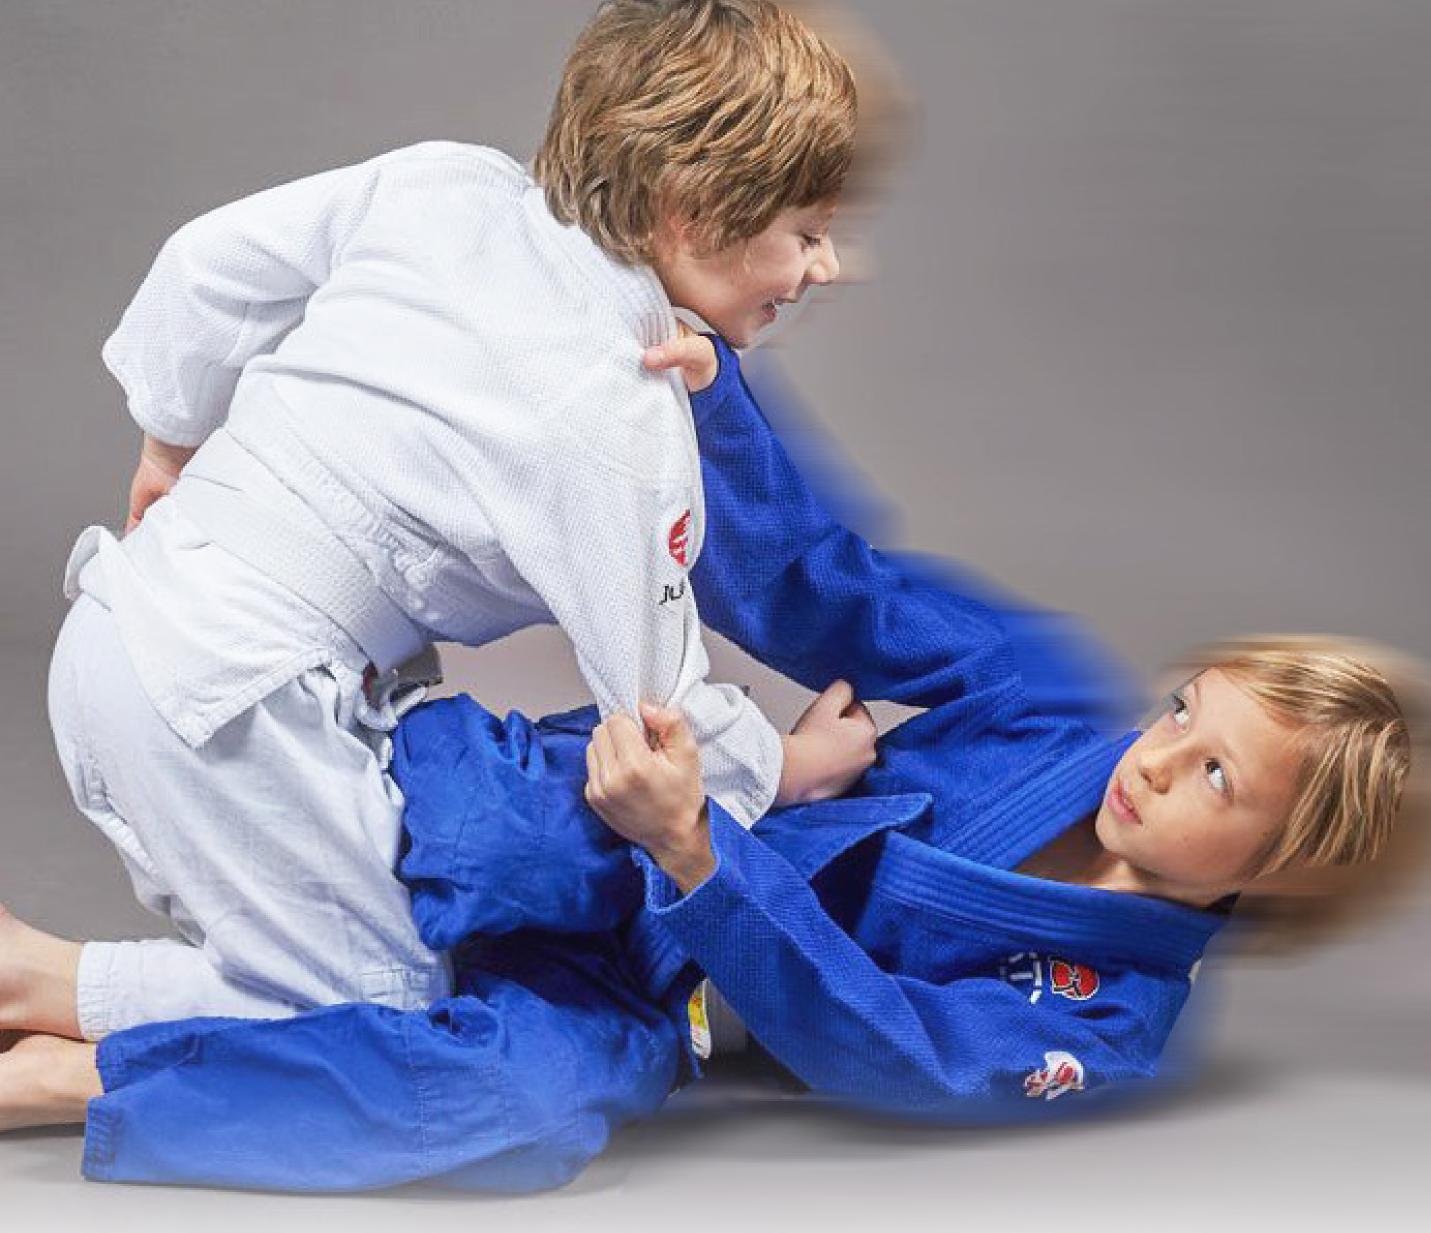

## JU-JISU CLASSES

Jiu-Jitsu focuses on the fundamentals of grappling, self-defense techniques and effective ground fighting strategies. You will learn a variety of positions, submissions and escapes, emphasizing technique control and situational awareness.

## Tuesday or Thursday All skill levels

6:30-7:30 p.m., ages 5-15 years old 7:30-8:30 p.m., ages 16 and older.

## Friday

Adult Beginner

6:30-7:30 p.m., ages 16 and older.

Adult Advanced

7:30-8:30 p.m., ages 16 and older.

Size is limited to 20 per class, so register now!

Scan here to register and pay:

Connect with MWR 24/7: navymwrnaples.com